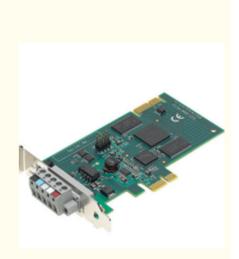

# SST-DN3-PCU-1 MOLEX DEVICENET NETWORK INTERFACE CARDS HIGH RELIABILITY

#### Description

MOLEX SST-DN3-PCU-1 DEVICENET NETWORK INTERFACE CARDS

## **Product Description**

SST<sup>™</sup> DN4 DeviceNet\* Network Interface Cards Delivering high reliability and performance with CIP Safety integration, combined client/server SST<sup>™</sup> DN4 DeviceNet\* PCIe NICs enable real-time control in data-acquisition applications